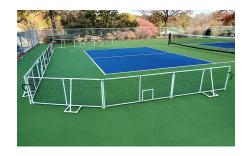

## **2FT High JBS Ball Stop Units**

( Available in the following widths )

|                            |          | SHIPPING |                     |
|----------------------------|----------|----------|---------------------|
| <b>2</b> FT x <b>15</b> FT | JBS 2-15 | SHIPPING | \$145 <sub>EA</sub> |
| <b>2</b> FT X <b>20</b> FT | JBS 2-20 | AND      | \$185ea             |
| <b>2</b> FT x <b>25</b> FT | JBS 2-25 | HANDLING | \$195ea             |
| <b>2</b> FT x <b>30</b> FT | JBS 2-30 | INCLUDED | \$235 <sub>EA</sub> |
|                            |          |          |                     |

Custom 2ft, 3ft & 4ft Units Available on Request - Contact for Quote

## 3FT & 4FT High Units

(Special Order Units)

| <b>3FT x 25FT</b> JBS 3-25 | SEND      | \$ <b>220</b> EA + S/H    |
|----------------------------|-----------|---------------------------|
| <b>3FT x 30FT</b> JBS 3-30 | ADDRESS   | \$ <b>260</b> EA + S/H    |
| <b>4FT x 25FT</b> JBS 4-25 | & QTY     | \$ <b>245</b> EA + S/H    |
| <b>4FT x 30FT</b> JBS 4-30 | FOR QUOTE | \$285 <sub>EA</sub> + S/H |
|                            |           |                           |