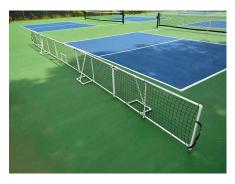

## **2FT High JBS Ball Stop Units**

( Available in the following widths )

|                            |          | SHIPPING |                     |
|----------------------------|----------|----------|---------------------|
| <b>2</b> FT x <b>15</b> FT | JBS 2-15 | SHIPPING | \$145 <sub>EA</sub> |
| <b>2</b> FT X <b>20</b> FT | JBS 2-20 | AND      | \$185ea             |
| <b>2</b> FT x <b>25</b> FT | JBS 2-25 | HANDLING | \$195ea             |
| <b>2</b> FT x <b>30</b> FT | JBS 2-30 | INCLUDED | \$235 <sub>EA</sub> |
|                            |          |          |                     |

Custom 2ft, 3ft & 4ft Units Available on Request - Contact for Quote

## 3FT & 4FT High Units

(Special Order Units)

| <b>3FT x 25FT</b> JBS 3-25 | SEND      | \$ <b>220</b> EA + S/H    |
|----------------------------|-----------|---------------------------|
| <b>3FT x 30FT</b> JBS 3-30 | ADDRESS   | \$ <b>260</b> EA + S/H    |
| <b>4FT x 25FT</b> JBS 4-25 | & QTY     | \$ <b>245</b> EA + S/H    |
| <b>4FT x 30FT</b> JBS 4-30 | FOR QUOTE | \$285 <sub>EA</sub> + S/H |
|                            |           |                           |