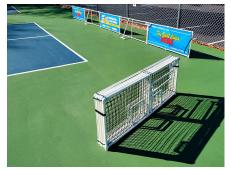

## **2FT High JBS Ball Stop Units**

( Available in the following widths )

|                            |          | SHIPPING |                     |
|----------------------------|----------|----------|---------------------|
| <b>2</b> FT x <b>15</b> FT | JBS 2-15 | SHIPPING | \$145 <sub>EA</sub> |
| <b>2</b> FT X <b>20</b> FT | JBS 2-20 | AND      | \$185ea             |
| <b>2</b> FT x <b>25</b> FT | JBS 2-25 | HANDLING | \$195ea             |
| <b>2</b> FT x <b>30</b> FT | JBS 2-30 | INCLUDED | \$235 <sub>EA</sub> |
|                            |          |          |                     |

Custom 2ft, 3ft & 4ft Units Available on Request - Contact for Quote

## 3FT & 4FT High Units

(Special Order Units)

| <b>3FT x 25FT</b> JBS 3-25 | SEND      | \$ <b>220</b> EA + S/H    |
|----------------------------|-----------|---------------------------|
| <b>3FT x 30FT</b> JBS 3-30 | ADDRESS   | \$ <b>260</b> EA + S/H    |
| <b>4FT x 25FT</b> JBS 4-25 | & QTY     | \$ <b>245</b> EA + S/H    |
| <b>4FT x 30FT</b> JBS 4-30 | FOR QUOTE | \$285 <sub>EA</sub> + S/H |
|                            |           |                           |