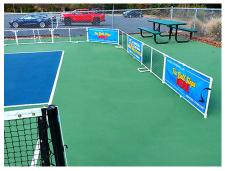

## Pickleball Stops & Court Dividers

J O H N S B A L L S T O P . C O M

## PRODUCT CATALOG

JBS Pickleball Stops & Court Dividers are all made from quality materials and designed for both indoor & outdoor play.

## **2FT High JBS Ball Stop Units**

( Available in the following widths )

|                            |          | SHIPPING |                     |
|----------------------------|----------|----------|---------------------|
| <b>2</b> FT x <b>15</b> FT | JBS 2-15 | SHIPPING | \$145 <sub>EA</sub> |
| <b>2</b> FT X <b>20</b> FT | JBS 2-20 | AND      | \$185ea             |
| <b>2</b> FT x <b>25</b> FT | JBS 2-25 | HANDLING | \$195ea             |
| <b>2</b> FT x <b>30</b> FT | JBS 2-30 | INCLUDED | \$235 <sub>EA</sub> |
|                            |          |          |                     |